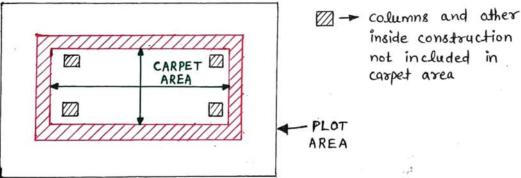

Explanations :

(a) Open cantilever (cts) is not included in plinth.

NOTE :

Carpet Area :

- The covered area of the usable spaces of rooms at any floor is termed as carpet area.
- It is measured b/w the walls to walls within the building
- It is the sum of actual area which can be carpet

- Followings are 'NOT INCLUDED' in carpet area :

Lo Wall area, veranda, corridors, passages, entrance hall, porch, staircase, staircover, lift shaft, bathroom, machine room, kitchen & pantry, store room, canteen, AC duct, shaft for sanitary work.